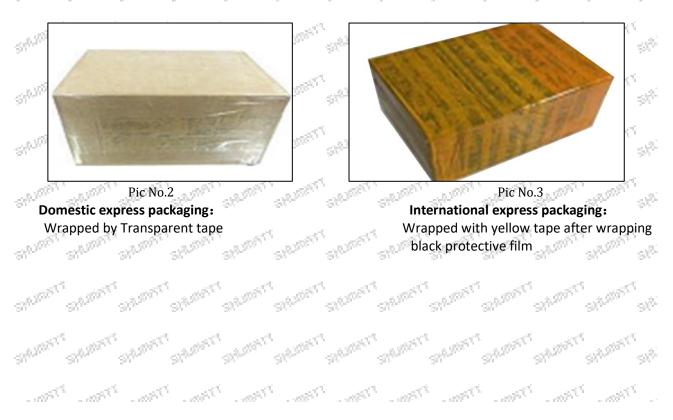

.2. **International express packaging:** Wrapped with waterproof yellow tape After wrapping the black protective film, such as picture No. 3.

**Pallet Shipping:** Use fumigation free and recycling trays that meet export requirements, and use white wrapping protective film to wrap and bind with cable ties for the outside, such as picture No. 4, Also, the products can be packaged according to customers' requirements.

- A The packing tray is made of plastic and can be recycled.
- Transparent tape, yellow tape, black wrapping protective film, white wrapping protective film are non-degradable materials, please dispose of them properly.

Minors are prohibited from using transparent tape, yellow tape, black wrapping protective film, and white wrapping protective film to avoid personal injury.



Mob/Whatsapp: +86 13410541523 Email : <u>ruby@shumatt.com</u> © 2022 Shenzhen Shumatt Technology Co., Ltd Tel: +8675523215133 Website : www.shumatt.com



**Pallet Shipping:** Use pallet that meet export requirements, and use white wrapping protective film to wrap and bind with cable ties

#### 4. DLLA148P826 Injector Nozzle's Storage Standard

#### (1) Choose a suitable storage place

The warehouse and cargo yard where the injector nozzles are stored should be kept clean and dry, and away from the factory buildings that generate harmful gases and dust; do not mix with acid, alkali, salt and other substances; the storage place should have a good drainage system; the cargo yard should be flattened with gravel or furnace ash etc. to enhance the water permeability of the surface layer to ke