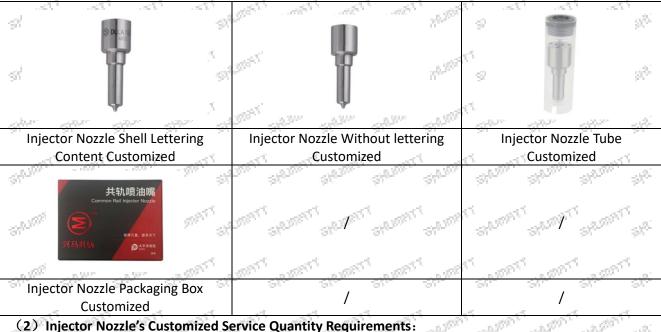

inspections. Different brands of test benches are used to test the same injector nozzle for a total of no less than three times for factory inspection, and the fuel injector installation testing environment are progressed in dust-free workshop.

(3) Injector Nozzle Installation

When matching the valve cap and valve steam, Shumatt strictly complies with the standard of valve cap and valve stem clearance technical indicators to ensure that each valve assembly meets the factory standards and use standards.

#### 1.6. DLLA148P826 Injector Nozzle's Customized Service

(1) Injector Nozzle's Customized Service: Meet the customized needs of OEM manufacturers for shell lettering (logo, nozzle part number, date and series number), nozzle without lettering, nozzle tube, nozzle box customized etc.



The purchased of Customized injector nozzle's shell lettering or without lettering are no less than 100 pieces. The purchased of Customized injector nozzle tubes are no less than 2000-3000 pieces.

The purchased of customized injector nozzle boxes are no less than 1000 pieces. Customized products involve the need of specify logo, the OEM manufacturer needs to provide trademark authorization and the sample of logo image file.

▲ Once the customized injector nozzle is sold, it can't be returned or exchanged if there is no quality problems.

ALCONT.

### 1.7. DLLA148P826 Injector Nozzle's Packing List

| (1) inject                             | or Nozzie's Spare Parts List      | 1944 - C   |                    |                  |                    |