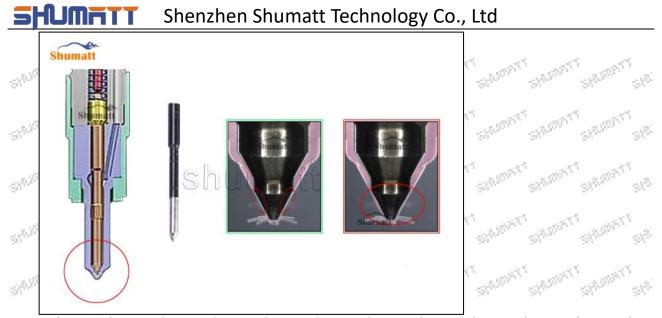

aphthenic base, intermediate base, salt, lead naphthenate, zinc naphthenate, sodium petroleum sulfonate, barium petroleum sulfonate, calcium

petroleum sulfonate, tallow diamine trioleate, rosinamine on the surface of the injector nozzle fall off.

(2) Use compressed air to clean the cleaning fluid attached to the surface of the injector nozzle after cleaning, and clean it up to the standard of use.

#### 2.2. DLLA148P826 Injector Nozzle Inspection.

(1) Check whether there is deformation, cracking, thread damage, quenching, leakage and rust in the guide sleeve, spring, gasket and tight cap of the nozzle. The tight cap of the nozzle must be replaced after being disassembled for more than 5 times, as shown in the following.

Triber "Prins" "Titler, "Prins", "Prins, "Prins, "Prins, "Prins,



(2) Replace the tight cap of the nozzle and the copper gasket of the injector nozzle

(3) Check whether the gap between the nozzle needle and the nozzle shell is within the standard range and whether it reaches the standard for use

- All parts should be examined for wear under a microscope at least 20 times larger
- Nozzle tight cap deformation, cracking, thread damage, quenching, leakage, will lead to black smoke A vehicle cap, fuel injector damage.
- Injector opening pressure greater than or less than the specified range may cause injector damage.
- Failure to replace wearing parts in time during maintenance may lead to fuel injector damage.

#### 2.3. DLLA148P826 Injector Nozzle Test Measurement -91<sup>93</sup>

(1) Nozzle opening pressure test

Test whether the opening pressure ran