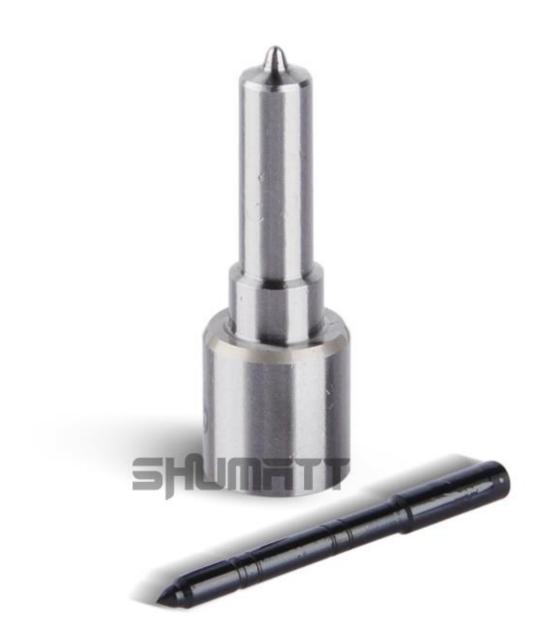

# DLLA148P826 Injector Nozzle Technical File G1Z17LLA148P826





STRUMENT

### **DLLA148P826 Injector Nozzle Technical File**

 $\otimes^{\mathbb{N}_{1}}$ 

Content

| 1. DLLA14                                                                                                     | 18P826 Injecto